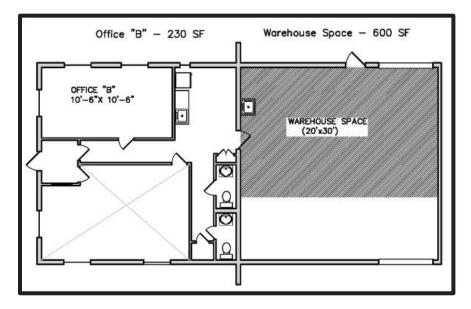

## Space for Lease Information

Address: 1225 27<sup>th</sup> St. Kenner, LA 70062

Suite: Warehouse Space

RSF: 600

Comments: Large single office with common area kitchenette and bathroom.